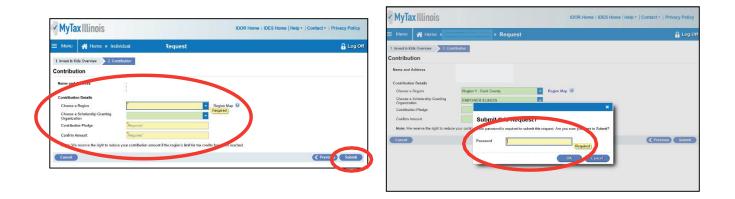

#### **15.** Fill out the requested information on the "Contribution" screen.

- Region and Scholarship Granting Organization of choice and the amount you plan to donate (contribution pledge).
- Please Note: this is the **TOTAL** amount you plan to donate in that region. You will then get a tax credit valued at 75 percent of that donation. Once filled out, click "Submit." You will then be prompted to re-enter your MyTax Illinois account password and click "OK." The final screen will be a confirmation that your application has been accepted.