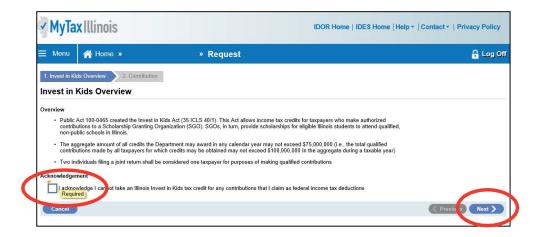

14. The first screen of the application is an overview of the program.

- It asks you to acknowledge that you are not permitted to take state tax credit for any contributions that you claim as a federal deduction.
- Click the white and blue box to indicate you understand the restriction. Click the blue "Next" button in the bottom right corner.