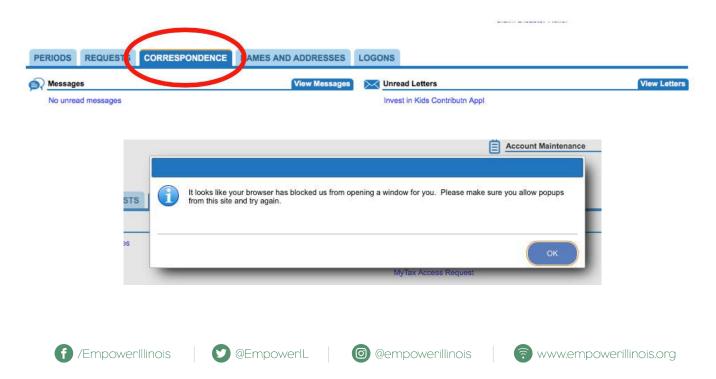

#### **16.** Access Your Contribution Letter.

- On your mytaxillinois home page, click on the "Correspondence" tab.
- Under "Unread Letters" you will see your "Invest in Kids Contribution Application." Click on the link to open your letter. (Picture 1)
- If you have a pop-up blocker turned on, you may receive an error message. (Picture 2) Make sure you allow pop-ups for the mytaxillinois website.