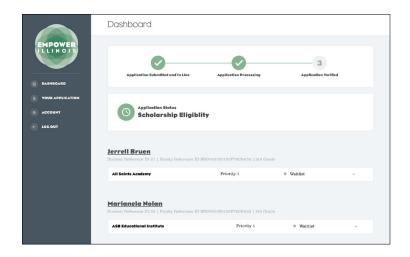

## **STEP 4: CHECK YOUR STATUS**

In your portal, you can track your application progress, eliqibility status and your award status.

Your application will move from "Application Submitted" to "Application Processing" once funds become available at one of the schools listed on your application. Your application will move from "Application Processing" to "Application Verified" once we have received all information required to verify the information listed on your application.