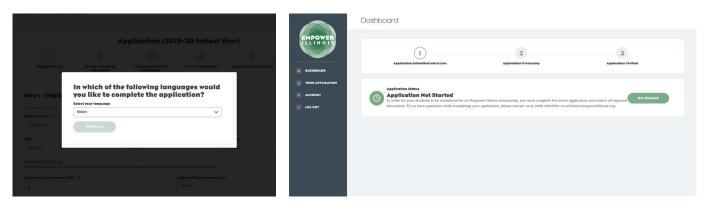

### STEP 3: COMPLETE THE FULL APPLICATION

## **STEP 4: CHECK YOUR STATUS**

In your portal, you can track your application progress, eliqibility status and your award status.

Your application will move from "Application Submitted" to "Application Processing" once funds become available at one of the schools listed on your application. Your application will move from "Application Processing" to "Application Verified" once we have received all information required to verify the information listed on your application.