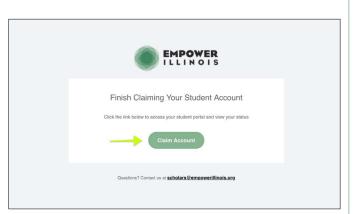

## **STEP 2: FINISH CLAIMING YOUR ACCOUNT TO LOGIN**

A. Go to your inbox and open the second email, and click on "Claim Account".

When you click on Claim Account, you will be directed to Reset Your Password on the portal page.