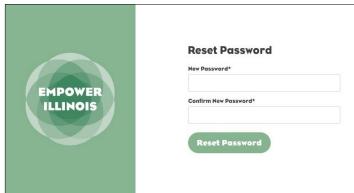

B. Type in a new password and confirm.

When you enter your password, you will be directed to the Student Portal dashboard. Congrats—you have successfully logged in!